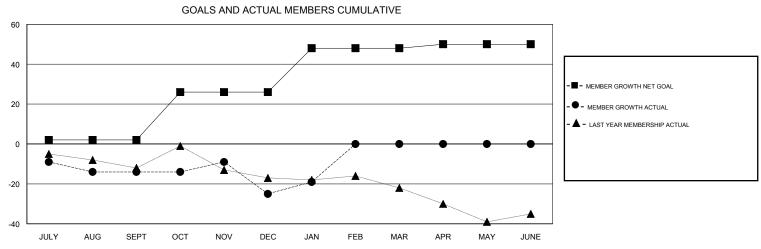

## ANN ELDRIDGE **LOCATION AUSTRALIA GMT CA** Clubs Members RESULTS FOR 2018-2019 RESULTS FOR 2018-2019 NEW CLUB GOAL NEW CLUBS DROPPED CLUBS MEMBER GROWTH NET MEMBER GROWTH DROPPED QUARTER QUARTER GOAL ACTUAL MEMBERS ACTUAL (including transfers) 0 0 0 2 23 33 JULY/AUG/SEPT JULY/AUG/SEPT 0 24 37 47 OCT/NOV/DEC OCT/NOV/DEC 0 1 22 13 5 JAN/FEB/MAR JAN/FEB/MAR 0 0 0 2 0 0 APR/MAY/JUNE APR/MAY/JUNE